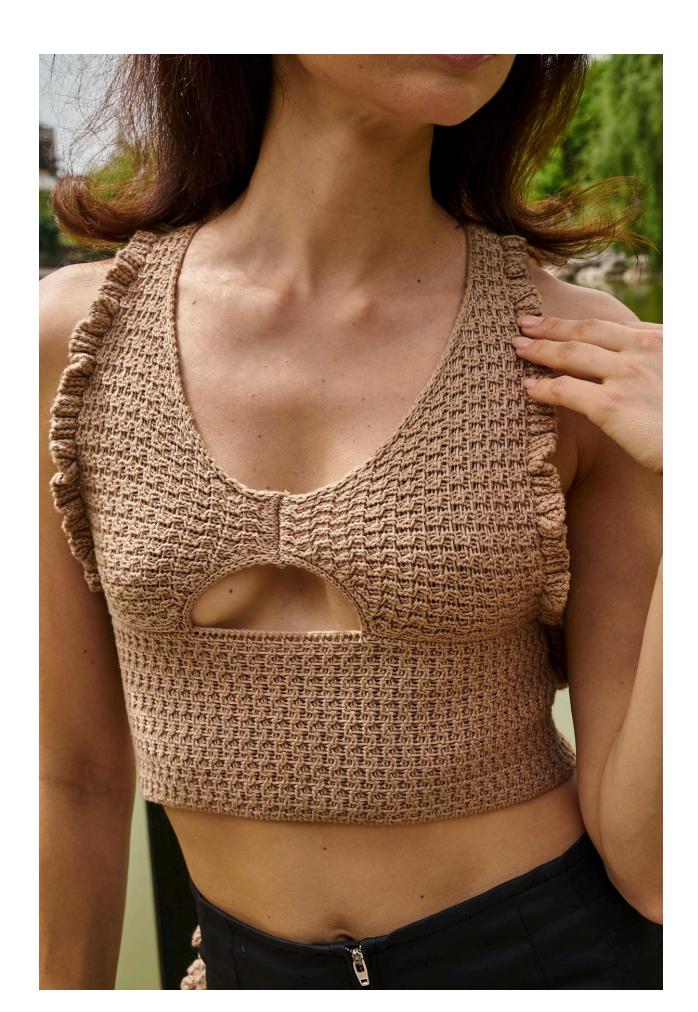

# Knitted Crop Top with Ruffled Shoulders and Cut-Out Detail

Turn heads with our women's chic crochet crop top, designed to offer a blend of style and comfort. This eye-catching piece is perfect for warm weather and can be effortlessly styled for various occasions.

**Material**: Crafted from high-quality, breathable yarn that ensures a soft and comfortable feel while maintaining durability.

**Design**: Features a unique crochet pattern with a stylish cut-out detail at the front, adding a modern and playful touch. The ruffled trim along the straps enhances the feminine appeal.

**Fit**: Designed with a fitted silhouette that flatters your figure, offering both style and comfort.

**Neckline**: Scoop neckline that provides a classic and flattering look, perfect for pairing with various outfits.

**Color**: Available in a versatile beige shade, making it easy to mix and match with different colors and styles in your wardrobe.

**Care**: Easy to care for – simply hand wash or machine wash on a gentle cycle and lay flat to dry, ensuring the top maintains its shape and quality over time.

This chic crochet crop top is ideal for adding a trendy touch to your summer wardrobe. Pair it with high-waisted shorts or skirts for a casual daytime look, or with tailored pants and a blazer for a more polished ensemble. Whether you're heading to a beach party, a music festival, or a casual day out, this crop top will keep you looking stylish and feeling comfortable.