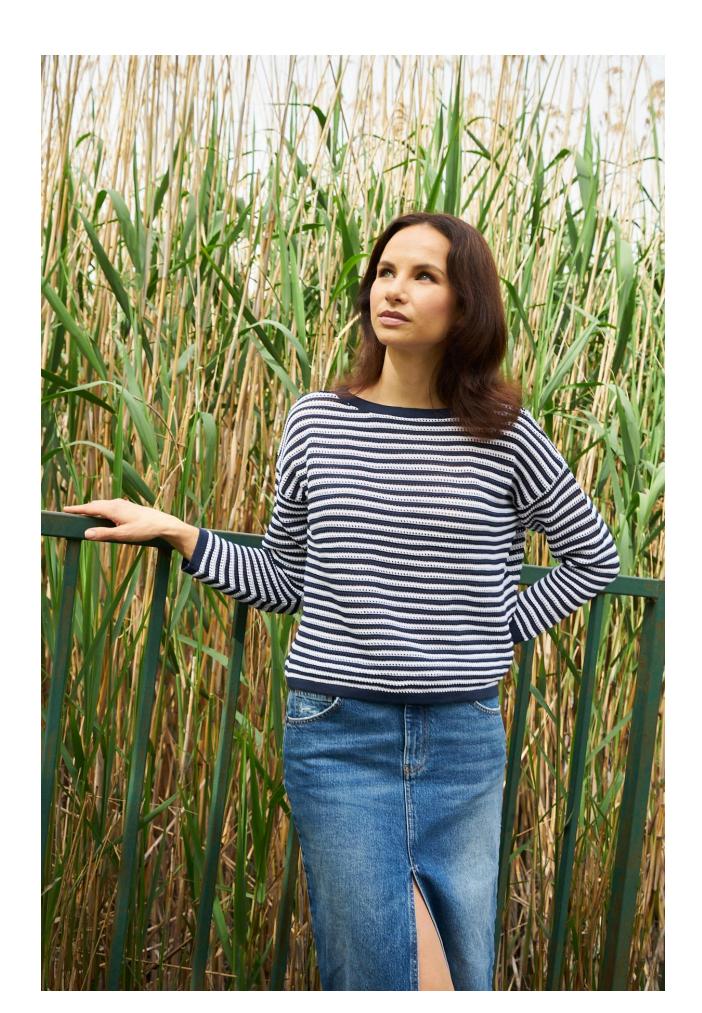

#### Striped Knitted Sweater

Introduce a touch of nautical charm to your wardrobe with our women's striped knit sweater. Designed for both style and comfort, this versatile piece is perfect for casual outings and adds a classic look to any ensemble.

**Material**: Made from a high-quality blend of soft, breathable fibers that provide warmth and comfort while ensuring durability.

**Design**: Features a timeless navy and white striped pattern that adds a nautical flair to your outfit. The relaxed fit and dropped shoulders provide a laid-back and comfortable look.

**Fit**: Designed with a relaxed fit that drapes elegantly over your body, allowing for ease of movement and a comfortable wear.

**Neckline**: Crewneck design that offers a classic and versatile look, making it easy to pair with various outfits.

**Color**: Available in a crisp navy and white stripe pattern, adding a fresh and classic touch to your wardrobe.

**Care**: Easy to care for – simply machine wash and lay flat to dry, ensuring the sweater maintains its shape and quality over time.

This striped knit sweater is perfect for a variety of casual settings. Pair it with jeans or a denim skirt for a chic daytime look, or layer it over a collared shirt for added warmth and style. Whether you're heading to a casual brunch, a day out by the sea, or enjoying a cozy day indoors, this sweater will keep you looking stylish and feeling comfortable.