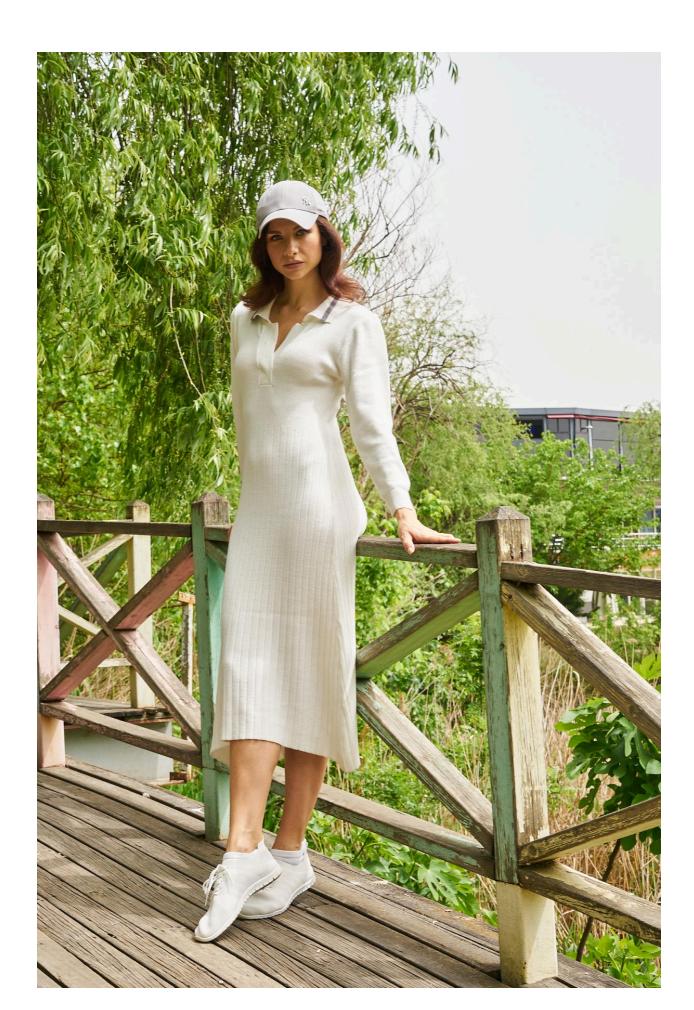

# Long-Sleeve Ribbed Knit Dress

Embrace effortless elegance with our women's long knit polo dress. Designed for both comfort and style, this versatile piece is perfect for a variety of occasions, offering a sophisticated and timeless look.

**Material**: Made from a high-quality blend of soft, breathable fibers that provide a comfortable and cozy feel while ensuring durability.

**Design**: Features a classic polo collar with a three-button placket and ribbed detailing throughout the dress. The long sleeves and midi length add a touch of elegance, while the fitted waistline enhances your silhouette.

**Fit**: Tailored to provide a flattering fit that contours to your body, offering both style and ease of movement.

**Neckline**: Polo collar design that gives a sporty yet sophisticated look, perfect for a casual or semi-formal setting.

**Color**: Available in a pristine white shade, adding a fresh and chic touch to your wardrobe.

**Care**: Easy to care for – machine washable and designed to maintain its shape and quality over time.

This long knit polo dress is perfect for a variety of occasions. Pair it with sneakers for a casual daytime look, or with heels for a more polished evening ensemble. Whether you're heading to a brunch, a casual outing, or a semi-formal event, this dress will keep you looking stylish and feeling comfortable.