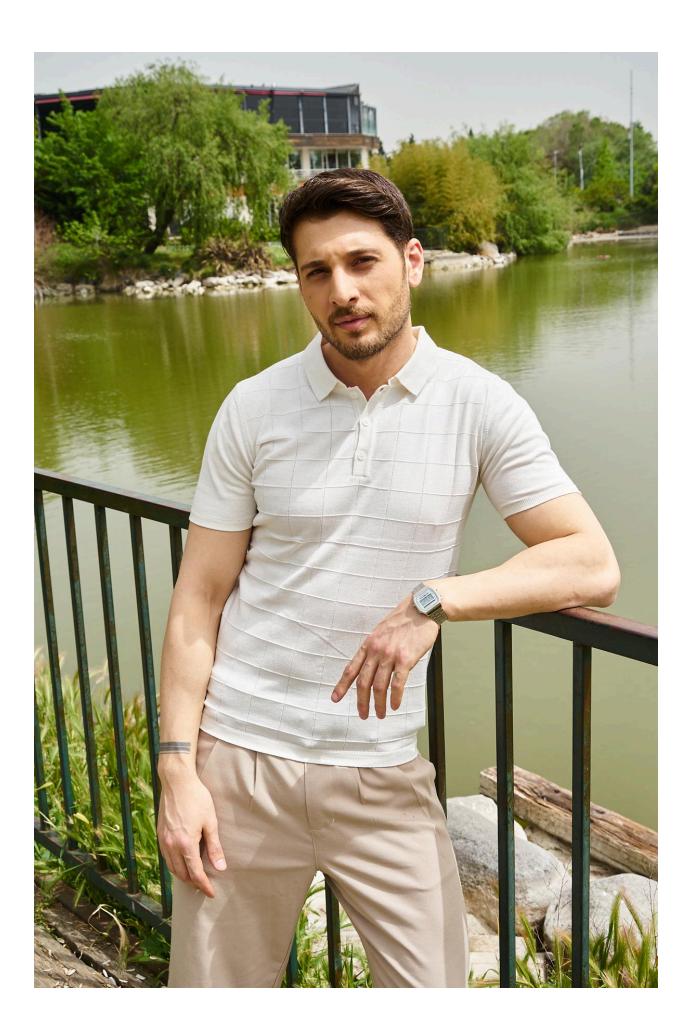

#### Men's Short Sleeve Polo Knit Sweater

Elevate your casual wardrobe with our men's classic short-sleeve polo shirt, designed for both comfort and style. This versatile piece is perfect for a variety of settings, from casual outings to semi-formal gatherings.

**Material**: Made from a high-quality, breathable fabric that ensures all-day comfort and durability.

**Design**: Features a subtle grid pattern that adds a touch of sophistication to the classic polo design, making it a stylish addition to any outfit.

**Fit**: Tailored to provide a modern, flattering fit that enhances your physique while allowing for ease of movement.

**Neckline**: Traditional polo collar with a three-button placket, offering a timeless look that can be dressed up or down.

**Color**: Available in a clean, crisp white shade, perfect for pairing with various colors and styles in your wardrobe.

**Care**: Easy to care for – simply machine wash and tumble dry, maintaining its quality and shape over time.