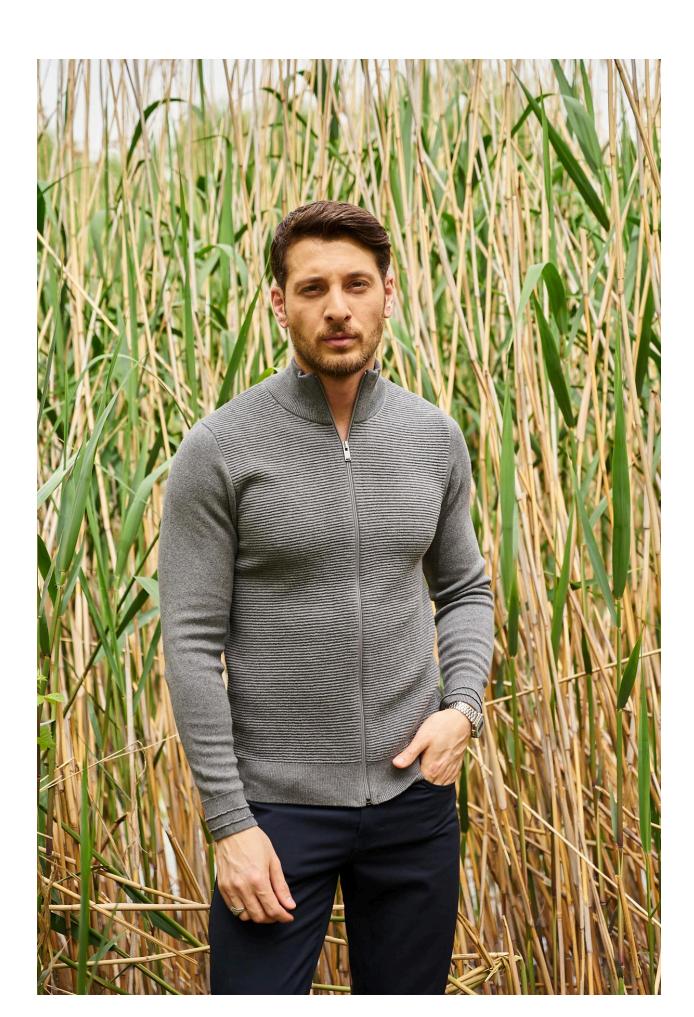

# Men's Grey Full-Zip Ribbed Sweater

Elevate your wardrobe with our men's sophisticated zip-up cardigan. Designed for both style and comfort, this versatile piece is perfect for layering and adds a touch of elegance to any outfit.

**Material:** Made from a high-quality blend of soft, breathable fibers, ensuring warmth and durability without sacrificing comfort.

Design: Features a refined ribbed texture that adds depth and visual interest to the classic silhouette. The full-zip closure provides versatility in styling.

**Fit:** Tailored to offer a flattering fit that enhances your physique while allowing for ease of movement.

**Neckline:** High collar that can be worn up for added warmth or folded down for a more casual look.

**Color:** Available in a versatile gray shade, making it easy to pair with various colors and styles in your wardrobe.

**Care:** Easy to care for – simply machine wash and lay flat to dry, ensuring the cardigan maintains its shape and quality over time.

This zip-up cardigan is perfect for various occasions. Pair it with jeans for a relaxed, yet polished look, or with chinos for a more refined ensemble. Whether you're heading to the office, a casual outing, or a dinner date, this cardigan will keep you looking stylish and feeling comfortable.