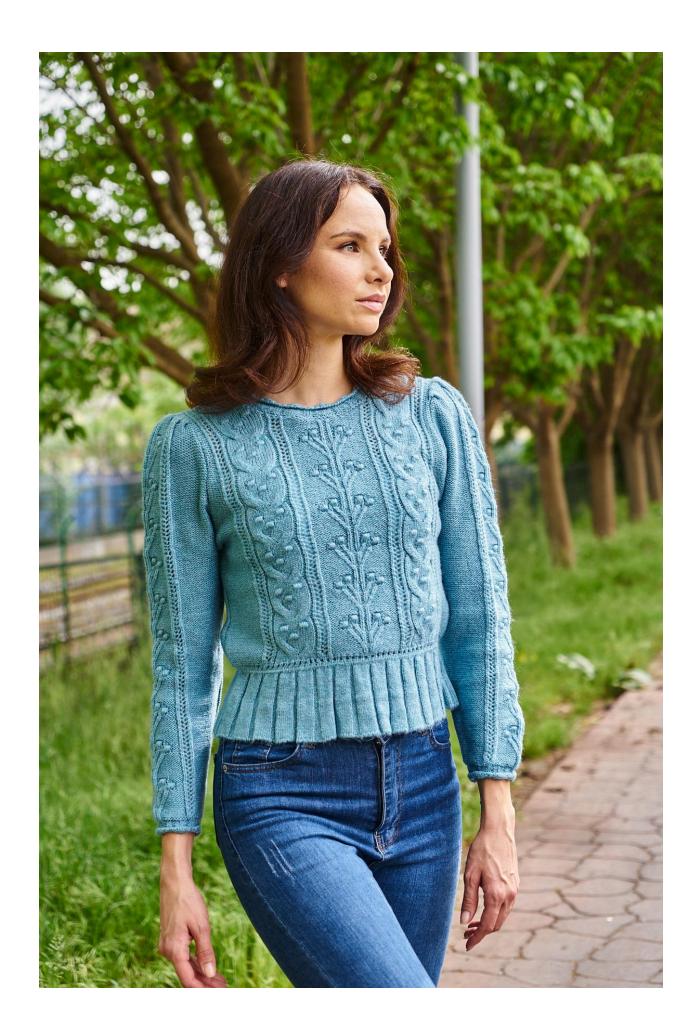

Blue Cable Knit Sweater with Puff Sleeves

Add a touch of elegance and charm to your wardrobe with our women's intricate knit sweater. Designed with attention to detail, this sweater is perfect for those who appreciate fine craftsmanship and stylish comfort.

**Material**: Made from a high-quality blend of soft, breathable fibers, ensuring warmth and comfort without compromising on durability.

**Design**: Features a beautifully intricate knit pattern with floral and cable details, giving it a unique and sophisticated look. The pleated hem adds a feminine touch and enhances the overall design.

**Fit**: Designed with a flattering fit that contours to your body, offering both style and ease of movement.

**Neckline**: Classic crewneck design that provides a timeless look, making it easy to pair with various outfits.

**Color**: Available in a serene blue shade, adding a calming and elegant touch to your wardrobe.

**Care**: Easy to care for – simply machine wash and lay flat to dry, ensuring the sweater maintains its quality and shape over time.