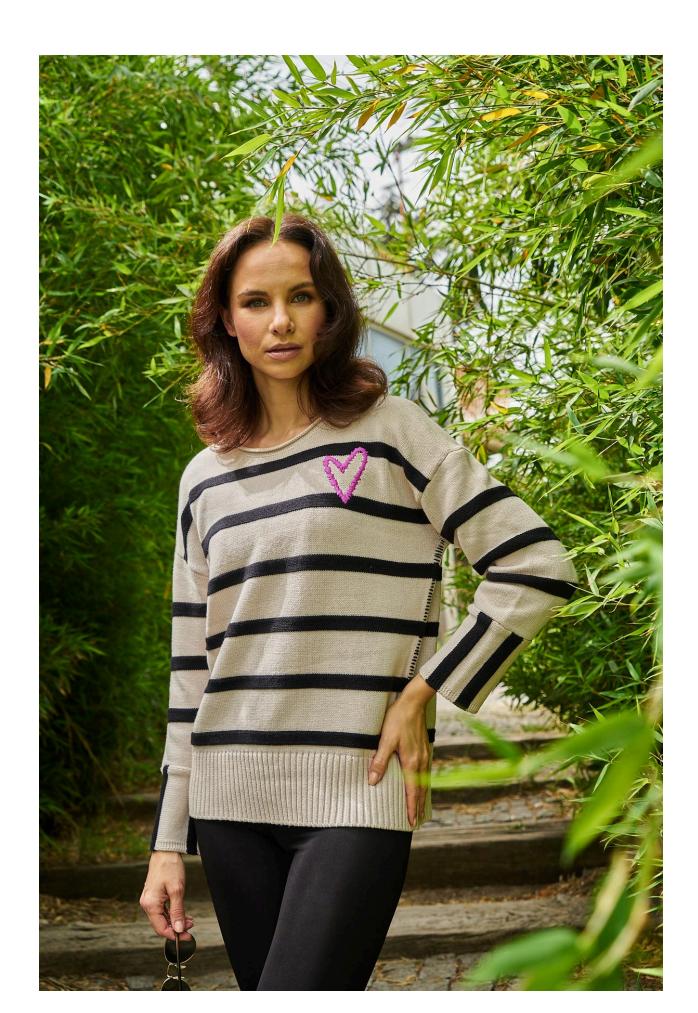

#### Heart-Embroidered Striped Sweater

Add a playful touch to your wardrobe with our women's striped heart sweater. Designed for both comfort and style, this sweater is perfect for a variety of occasions, offering a blend of classic and fun elements.

**Material**: Crafted from a high-quality blend of soft, breathable fibers that provide warmth and comfort while ensuring durability.

**Design**: Features a classic black and beige stripe pattern with a charming pink heart detail on the chest, adding a playful and unique touch. The ribbed cuffs and hem provide a polished finish.

**Fit**: Designed with a relaxed fit that drapes elegantly over your body, allowing for ease of movement and a comfortable wear.

**Neckline**: Crewneck design that offers a timeless look, making it easy to pair with various outfits.

**Color**: Available in a versatile beige base with black stripes and a vibrant pink heart detail, making it a standout piece in any wardrobe.

**Care**: Easy to care for – simply machine wash and lay flat to dry, ensuring the sweater maintains its shape and quality over time.

This striped heart sweater is perfect for adding a fun element to your casual wardrobe. Pair it with jeans or leggings for a chic daytime look, or layer it over a collared shirt for a more polished outfit. Whether you're heading to a casual brunch or enjoying a cozy day indoors, this sweater will keep you stylish and comfortable.