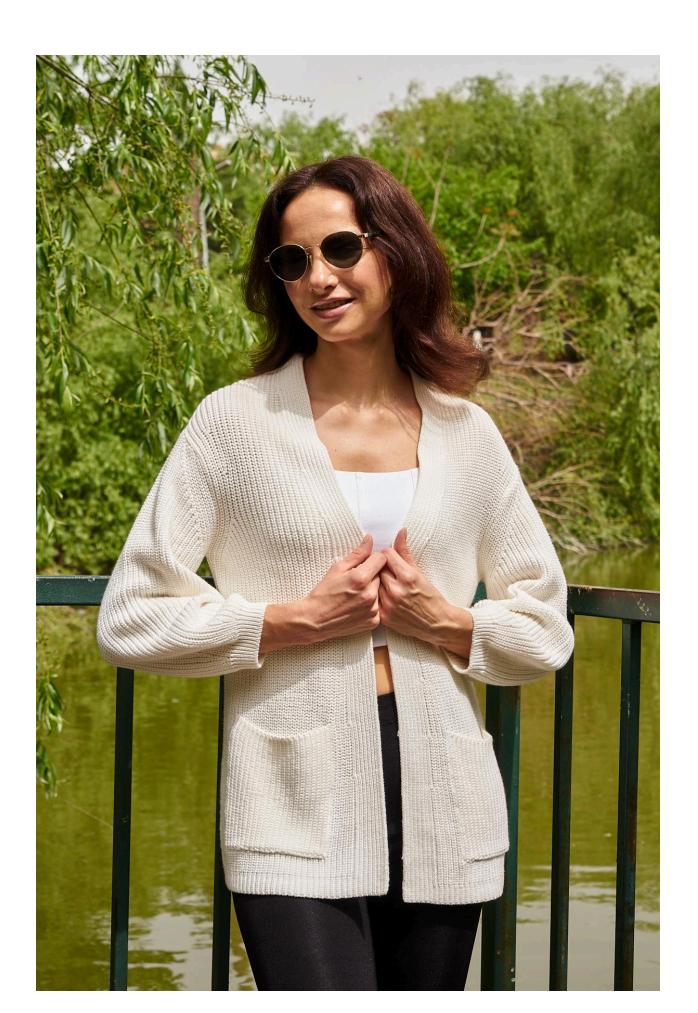

#### Women's Off-White Open-Front Cardigan Sweater

Stay cozy and chic with our women's open-front knit cardigan. Designed for versatility and comfort, this cardigan is perfect for layering and adding a touch of elegance to your everyday outfits.

**Material**: Made from a high-quality blend of soft, breathable fibers that provide warmth and comfort while ensuring durability.

**Design**: Features a classic open-front design with a ribbed knit pattern that adds texture and visual interest. The cardigan also includes two front pockets for added practicality and style.

**Fit**: Designed with a relaxed fit that drapes elegantly over your body, allowing for ease of movement and a comfortable wear.

**Sleeves**: Long sleeves with a slight balloon shape, adding a modern touch to the classic design.

**Color**: Available in a versatile cream shade, making it easy to pair with a variety of outfits and colors.

**Care**: Easy to care for – simply machine wash and lay flat to dry, ensuring the cardigan maintains its shape and quality over time.

This open-front knit cardigan is perfect for layering over casual or semi-formal outfits. Pair it with jeans and a t-shirt for a relaxed daytime look, or layer it over a dress for added warmth and style. Whether you're heading to the office, running errands, or enjoying a cozy day at home, this cardigan will keep you looking stylish and feeling comfortable.