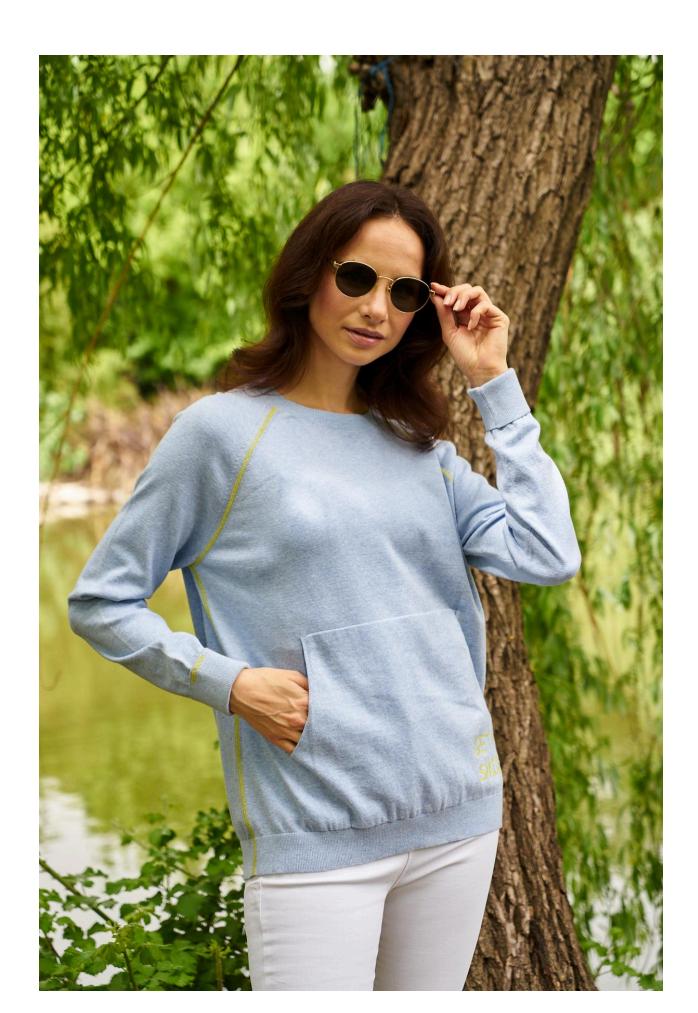

# Light Blue Knit Sweatshirt with Kangaroo Pocket

Stay cozy and stylish with our women's casual knit sweatshirt. Designed for comfort and ease, this versatile piece is perfect for everyday wear, offering a blend of practicality and contemporary style.

**Material**: Made from a high-quality blend of soft, breathable fibers that ensure all-day comfort and durability.

**Design**: Features a relaxed fit with contrast stitching details along the seams, adding a subtle pop of color. The front kangaroo pocket provides practicality and a laid-back vibe.

**Fit**: Designed with a relaxed, comfortable fit that allows for ease of movement and a casual, chic look.

**Neckline**: Crewneck design that offers a classic and versatile look, perfect for layering or wearing on its own.

**Color**: Available in a serene light blue shade with yellow contrast stitching, making it a refreshing addition to your casual wardrobe.

**Care**: Easy to care for – simply machine wash and lay flat to dry, ensuring the sweatshirt maintains its shape and quality over time.

This casual knit sweatshirt is perfect for a variety of casual settings. Pair it with jeans or leggings for a relaxed daytime look, or layer it over a shirt for added warmth and style. Whether you're running errands, enjoying a day out, or lounging at home, this sweatshirt will keep you looking stylish and feeling comfortable.