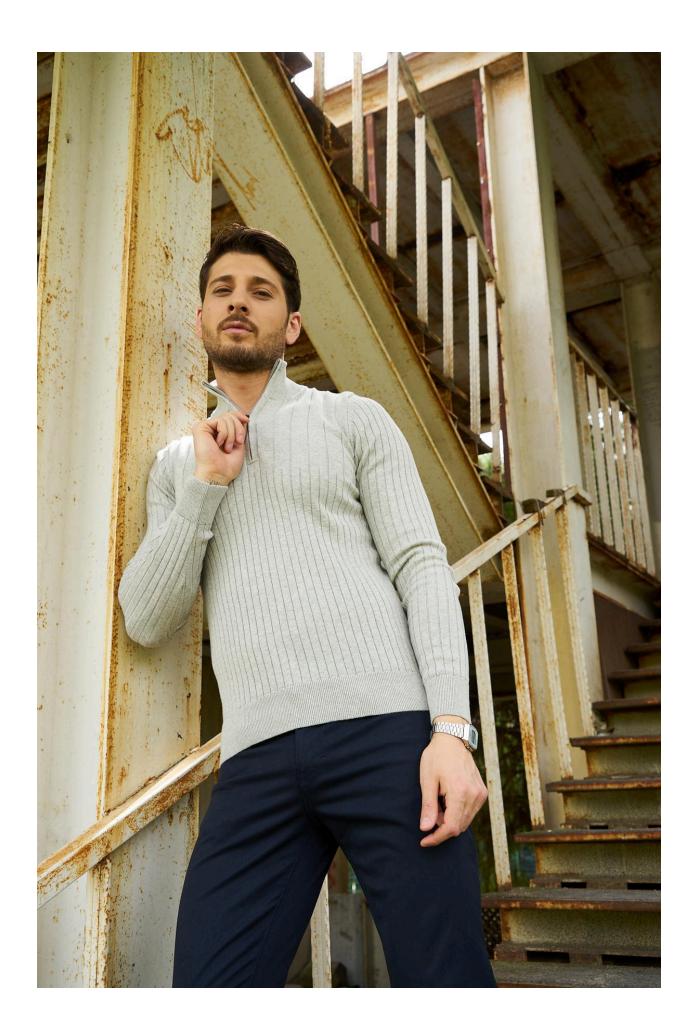

# Men's Grey Full-Zip Ribbed Sweater

Elevate your wardrobe with our men's sophisticated zip-up cardigan. Designed for both style and comfort, this versatile piece is perfect for layering and adds a touch of elegance to any outfit.

**Material:** Made from a high-quality blend of soft, breathable fibers, ensuring warmth and durability without sacrificing comfort.

Design: Features a refined ribbed texture that adds depth and visual interest to the classic silhouette. The full-zip closure provides versatility in styling.

**Fit:** Tailored to offer a flattering fit that enhances your physique while allowing for ease of movement.

**Neckline:** High collar that can be worn up for added warmth or folded down for a more casual look.

**Color:** Available in a versatile gray shade, making it easy to pair with various colors and styles in your wardrobe.

**Care:** Easy to care for – simply machine wash and lay flat to dry, ensuring the cardigan maintains its shape and quality over time.

This zip-up cardigan is perfect for various occasions. Pair it with jeans for a relaxed, yet polished look, or with chinos for a more refined ensemble. Whether you're heading to the office, a casual outing, or a dinner date, this cardigan will keep you looking stylish and feeling comfortable.