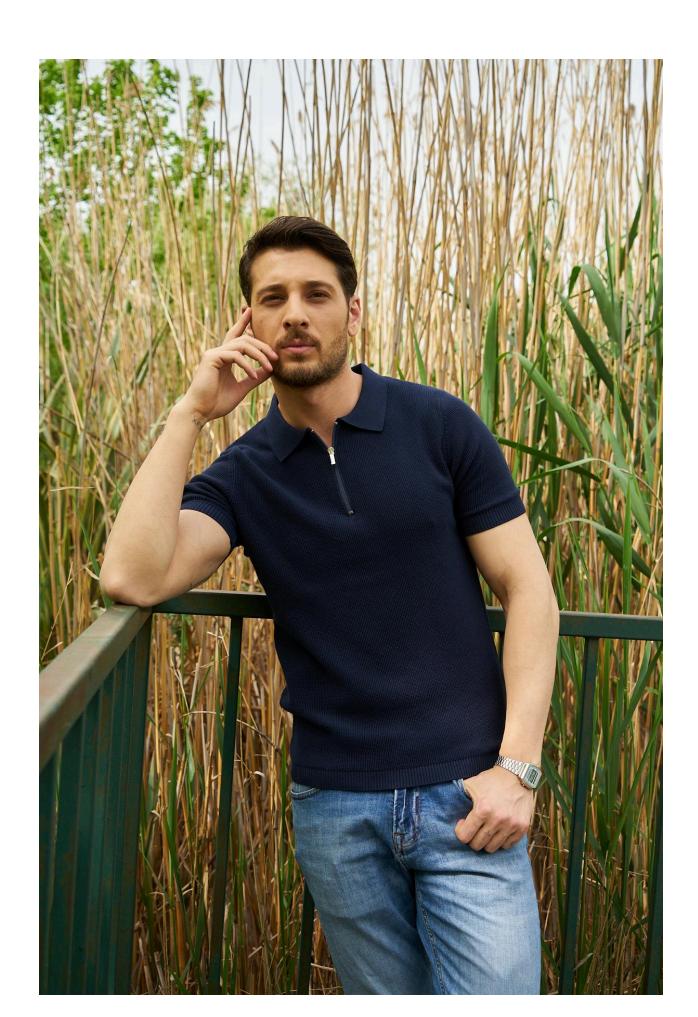

# Men's Navy Blue Short Sleeve Zip Polo Sweater

Elevate your casual wardrobe with our men's short-sleeve zip polo sweater. Designed for both style and comfort, this versatile piece is perfect for a variety of settings, offering a sophisticated yet relaxed look.

**Material:** Made from a high-quality blend of soft, breathable fibers that provide comfort and durability, ensuring all-day wear.

**Design:** Features a classic polo collar with a modern half-zip closure, adding a stylish twist to the traditional polo design. The fine knit texture adds a touch of elegance to this casual piece.

**Fit:** Designed with a tailored fit that flatters your physique while allowing for comfortable movement.

**Neckline:** Polo collar with a half-zip closure that offers versatility in styling, allowing you to adjust for a more relaxed or polished look.

**Color:** Available in a rich navy blue shade, making it easy to pair with various outfits and perfect for any season.

**Care:** Easy to care for – simply machine wash and lay flat to dry, ensuring the sweater maintains its shape and quality over time.

This short-sleeve zip polo sweater is ideal for creating a smart-casual look. Pair it with jeans for a relaxed weekend outfit, or with chinos for a more polished appearance. Whether you're heading to a casual meeting, a day out with friends, or a relaxed evening, this polo sweater will keep you looking stylish and feeling comfortable.