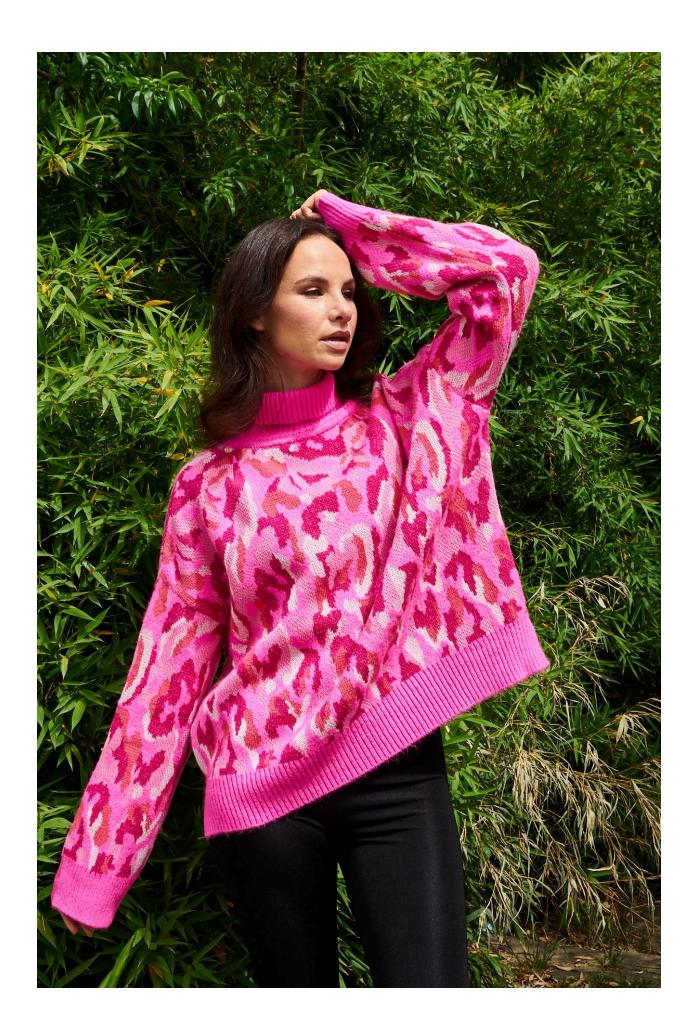

#### Pink Leopard Print Knit Sweater

Make a bold fashion statement with our women's vibrant patterned knit sweater. Designed to offer both style and comfort, this sweater is perfect for adding a pop of color to your wardrobe and is suitable for various occasions.

**Material**: Crafted from a premium blend of soft, cozy fibers that provide warmth and comfort without compromising on durability.

**Design**: Features a striking pink leopard print pattern that adds a playful and trendy touch to your outfit. The ribbed cuffs, hem, and neckline provide a polished finish.

**Fit**: Designed with a relaxed fit that drapes elegantly over your body, allowing for ease of movement and a comfortable wear.

Neckline: High crewneck design that offers additional warmth and a stylish look.

**Color**: Available in a vibrant pink shade with a mix of lighter and darker pink tones, making it a standout piece in any wardrobe.

**Care**: Easy to care for – simply machine wash and lay flat to dry, ensuring the sweater maintains its vibrant colors and shape over time.