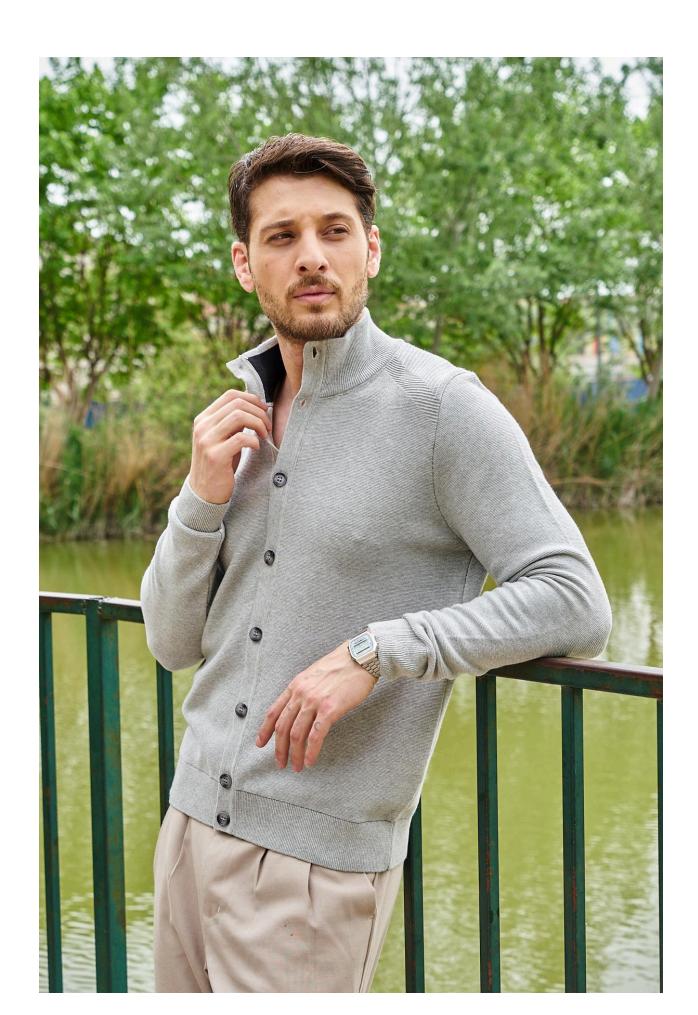

# Men's Ribbed Button-Down Cardigan Sweater

Enhance your style with our sophisticated men's button-up cardigan, a perfect blend of elegance and comfort. Designed to suit various occasions, this cardigan adds a touch of refinement to any outfit.

**Material**: Crafted from a premium blend of high-quality fibers, ensuring a soft and comfortable feel that lasts.

**Design:** The cardigan features a classic button-up front with ribbed detailing on the shoulders and cuffs, providing a polished and timeless look.

**Fit**: Designed with a modern fit that contours to your body, offering both comfort and a flattering silhouette.

**Closure**: Button-up front with stylish buttons, allowing you to adjust your look for any occasion. Wear it fully buttoned for a sophisticated appearance or open for a more casual style.

**Collar**: High collar design that can be worn up for extra warmth or folded down for a relaxed look.

**Color**: Available in a versatile light gray color, making it easy to mix and match with various pieces in your wardrobe.

**Care**: Easy to care for – simply machine wash and lay flat to dry, maintaining its quality and shape over time.