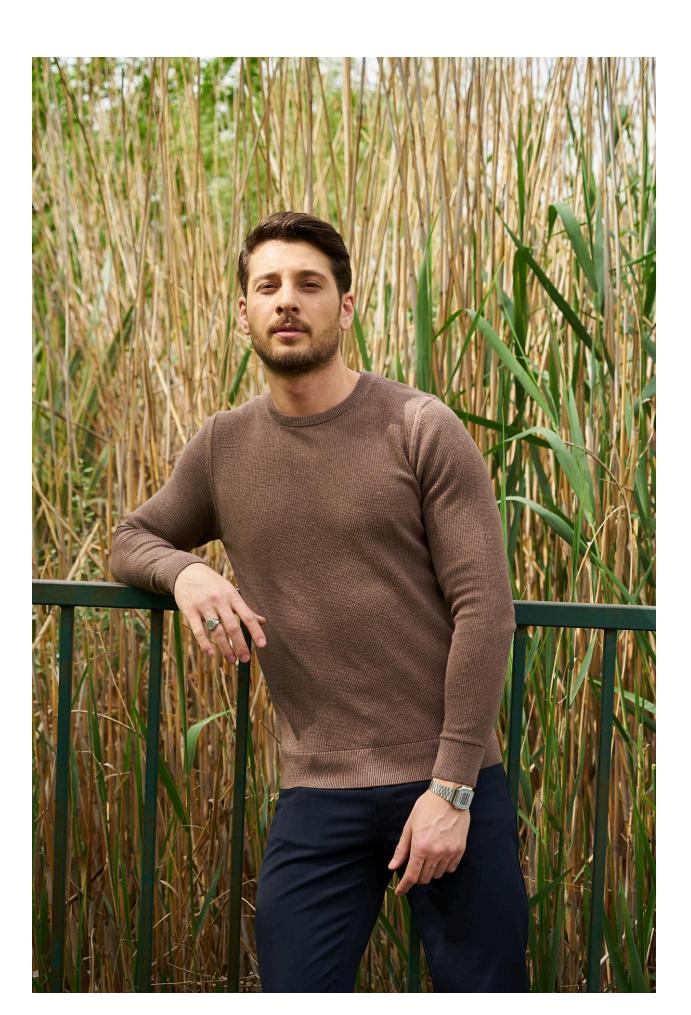

#### **Brown Knitted Sweater**

Add a touch of timeless style to your wardrobe with our men's crewneck sweater. Designed for both elegance and comfort, this versatile piece is perfect for various occasions, offering a sophisticated and understated look.

**Material:** Made from a high-quality blend of soft, breathable fibers that provide warmth and comfort while ensuring durability.

**Design:** Features a classic crewneck design with a fine knit texture, offering a polished and refined appearance. The ribbed cuffs, hem, and neckline provide a structured fit.

**Fit:** Designed with a tailored fit that flatters your physique while allowing for comfortable movement and layering.

**Neckline:** Crewneck design that offers a timeless and versatile look, making it easy to pair with various outfits.

**Color:** Available in a rich brown shade, adding a touch of warmth and versatility to your wardrobe.

**Care:** Easy to care for – simply machine wash and lay flat to dry, ensuring the sweater maintains its shape and quality over time.

This crewneck sweater is ideal for creating both casual and semi-formal looks. Pair it with jeans for a relaxed weekend outfit, or with chinos for a more polished appearance. Whether you're heading to a casual meeting, a day out, or an evening gathering, this sweater will keep you looking stylish and feeling comfortable.