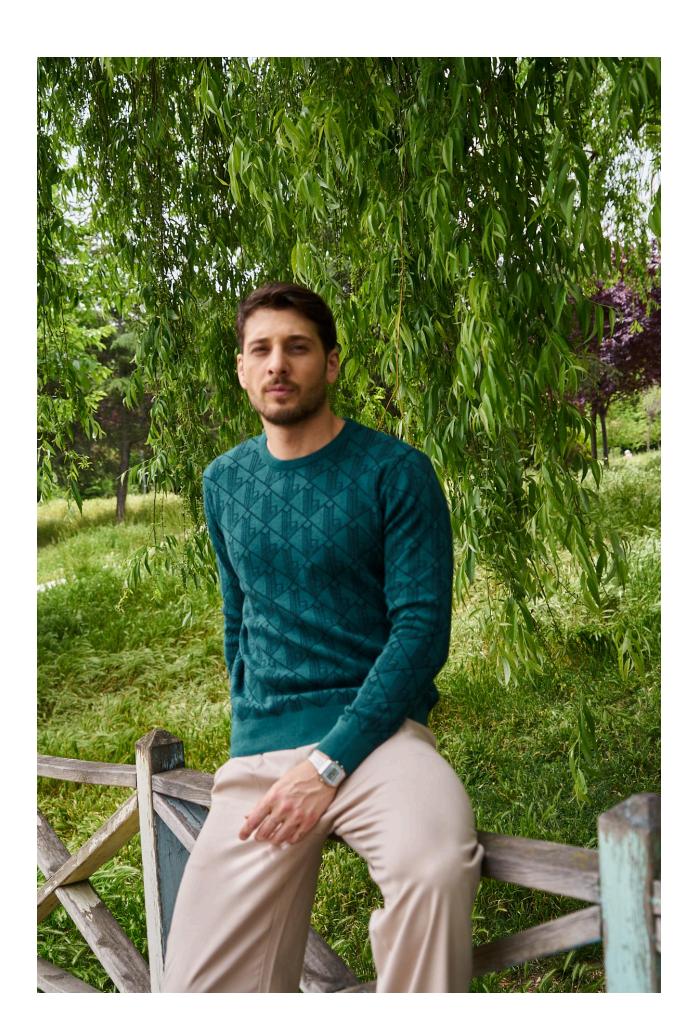

#### Green Geometric Pattern Sweater

Introduce a touch of elegance to your wardrobe with our stylish men's patterned crewneck sweater. This eye-catching piece is designed to offer both comfort and a unique flair, making it perfect for various occasions.

**Material**: Made from a blend of high-quality, soft, and breathable fibers, ensuring comfort and durability throughout the day.

**Design**: Features a distinctive geometric pattern that adds visual interest and sophistication to your outfit.

**Fit**: Tailored to provide a modern fit that enhances your physique while allowing for comfortable movement.

**Neckline**: Classic crewneck design that provides a timeless look and pairs well with both casual and formal attire.

**Color**: Available in an elegant teal shade, this sweater stands out while remaining versatile enough to complement a range of outfits.

**Care**: Easy to care for – simply machine wash and lay flat to dry, maintaining its quality and shape over time.

Perfect for adding a pop of color and pattern to your wardrobe, this crewneck sweater can be effortlessly styled with dress pants for a refined look or with jeans for a more relaxed, casual vibe. Whether you're heading to a social event or enjoying a day out, this sweater will keep you looking stylish and feeling comfortable.