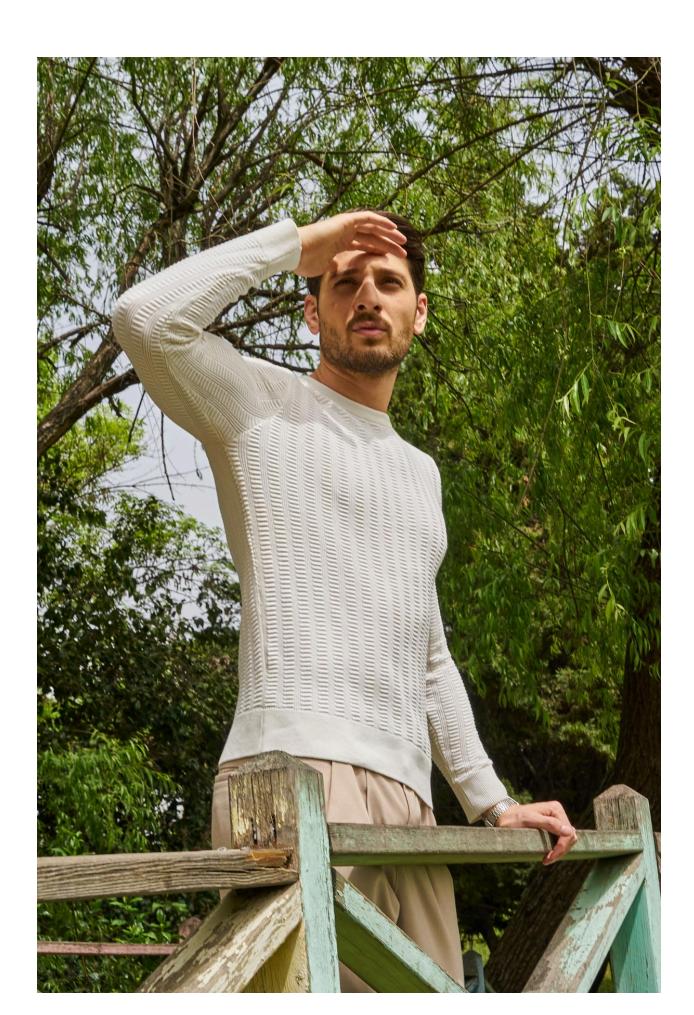

#### Men's Textured Knit Pullover Sweater

Enhance your wardrobe with our men's textured crewneck sweater, a perfect blend of style and comfort. This versatile piece is designed to elevate your look while providing a cozy feel, making it suitable for various occasions.

**Material**: Crafted from a premium blend of soft, breathable fibers, ensuring comfort and durability throughout the day.

**Design**: Features a unique textured pattern that adds depth and visual interest to the classic crewneck silhouette.

**Fit**: Tailored for a modern fit that contours to your body, offering both style and ease of movement.

**Neckline**: Classic crewneck design that provides a timeless look, making it easy to pair with various outfits.

**Color**: Available in a refined cream shade, adding a touch of elegance and versatility to your wardrobe.

**Care**: Easy to care for – machine washable and designed to maintain its shape and quality over time.