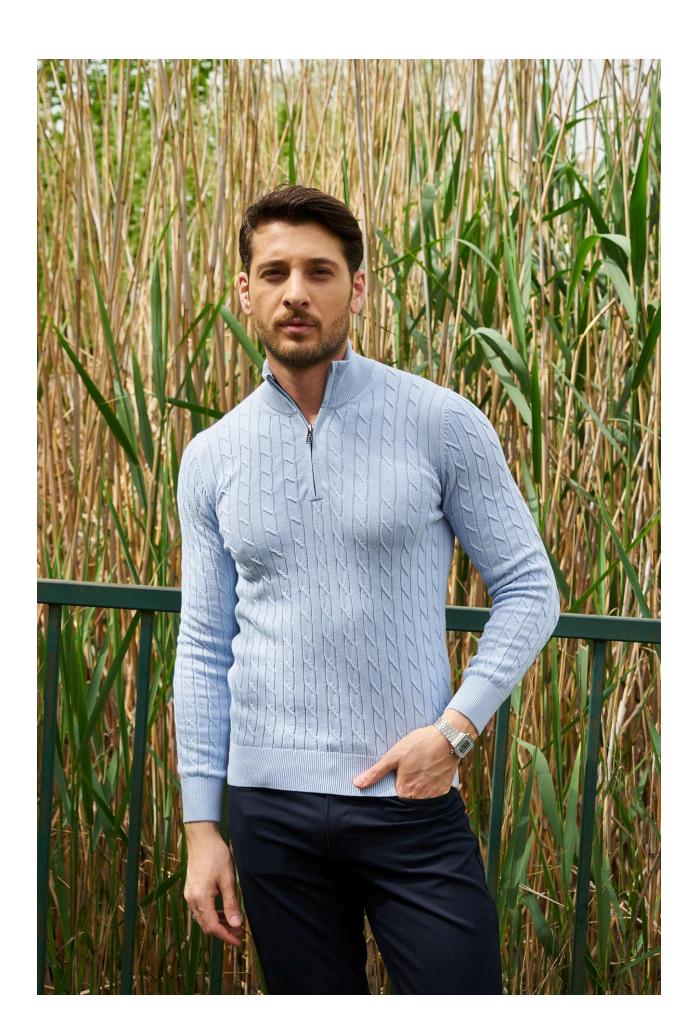

# Men's Light Blue Cable Knit Quarter-Zip Sweater

Enhance your wardrobe with our men's cable knit half-zip sweater, combining classic design with modern functionality. Perfect for various occasions, this piece offers both style and comfort, making it a versatile addition to your collection.

**Material:** Made from a high-quality blend of soft, breathable fibers that ensure warmth and comfort while maintaining durability.

**Design:** Features an intricate cable knit pattern that adds texture and visual appeal. The half-zip closure provides a contemporary twist on a classic look.

**Fit:** Designed with a tailored fit that flatters your physique while allowing for ease of movement and layering.

**Neckline:** High collar with a half-zip closure, offering versatility in styling and additional warmth when needed.

**Color:** Available in a serene light blue shade, adding a refreshing and sophisticated touch to your wardrobe.

**Care:** Easy to care for – simply machine wash and lay flat to dry, ensuring the sweater maintains its shape and quality over time.

This cable knit half-zip sweater is ideal for creating both casual and semi-formal looks. Pair it with jeans for a relaxed weekend outfit, or with chinos for a more polished appearance. Whether you're heading to a casual meeting, a day out, or an evening gathering, this sweater will keep you looking stylish and feeling comfortable.