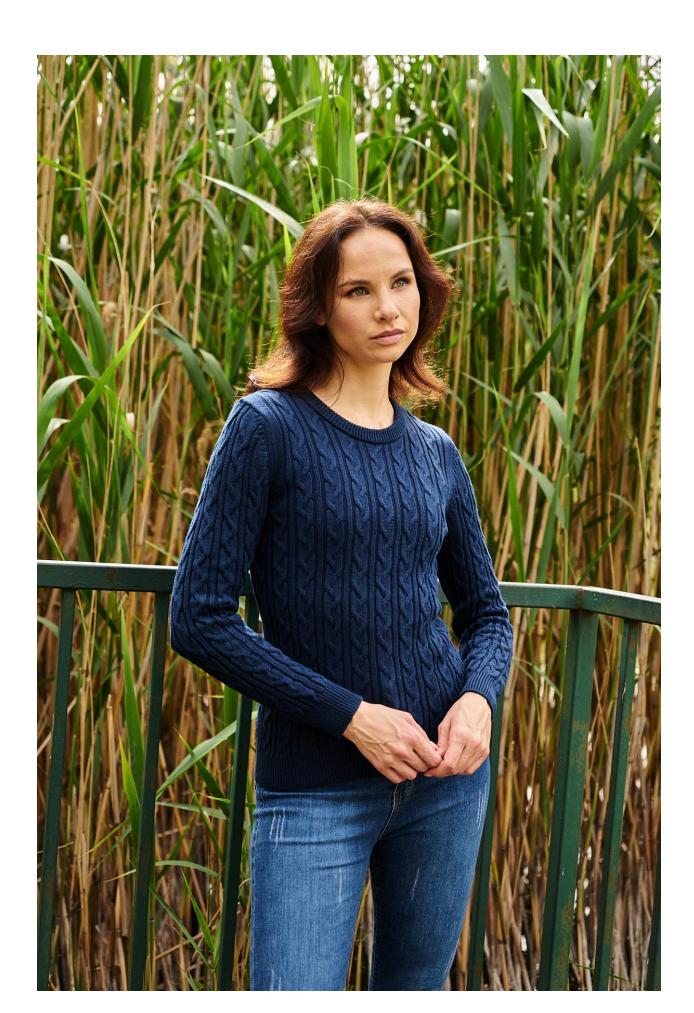

# Women's Navy Cable Knit Sweater

Add a touch of classic elegance to your wardrobe with our women's cable knit sweater. Designed for both style and comfort, this timeless piece is perfect for various occasions, offering a sophisticated and cozy look.

**Material**: Made from a high-quality blend of soft, breathable fibers that provide warmth and comfort while ensuring durability.

**Design**: Features an intricate cable knit pattern that adds texture and visual interest to the classic silhouette. The ribbed cuffs, hem, and neckline offer a polished finish.

**Fit**: Designed with a tailored fit that flatters your figure while allowing for comfortable movement.

**Neckline**: Crewneck design that provides a timeless and versatile look, making it easy to pair with various outfits.

**Color**: Available in a rich navy blue shade, adding a touch of elegance and versatility to your wardrobe.

**Care**: Easy to care for – simply machine wash and lay flat to dry, ensuring the sweater maintains its shape and quality over time.

This cable knit sweater is perfect for layering or wearing on its own. Pair it with jeans for a casual, chic look, or with tailored pants for a more polished outfit. Whether you're heading to a casual brunch, a day at the office, or enjoying a cozy evening, this sweater will keep you looking stylish and feeling comfortable.