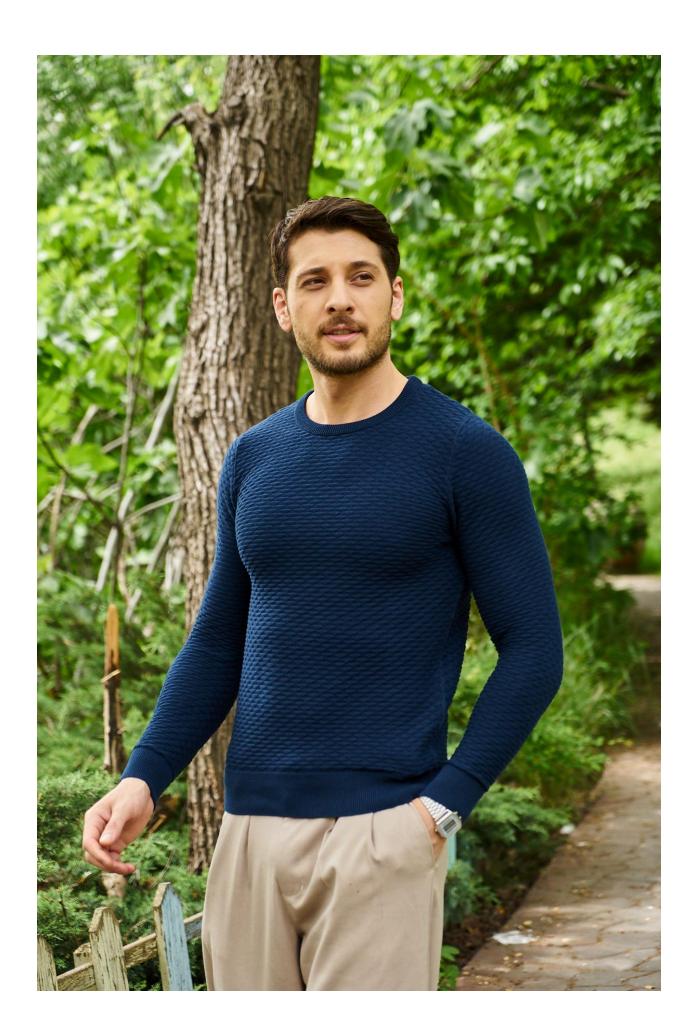

# Men's Navy Textured Knit Sweater

Introduce a touch of modern sophistication to your wardrobe with our men's textured crewneck sweater. Designed to combine comfort and style, this sweater is perfect for any occasion, from casual outings to more formal gatherings.

**Material**: Made from a high-quality blend of soft and durable fibers, providing a comfortable and cozy feel that lasts.

**Design**: Features a unique textured pattern that adds depth and interest to the classic crewneck silhouette, giving it a contemporary edge.

**Fit**: Tailored to provide a modern fit that flatters your physique while allowing for comfortable movement throughout the day.

**Neckline**: Classic crewneck design that offers versatility and can be easily paired with various outfits, from casual to semi-formal.

**Color**: Available in a rich navy blue shade, this sweater adds a refined touch to your wardrobe and pairs well with a wide range of colors and styles.

**Care**: Easy to care for – simply machine wash and lay flat to dry, ensuring the sweater maintains its quality and shape over time.

This textured crewneck sweater is ideal for layering or wearing on its own. Pair it with jeans for a casual look or dress pants for a more polished appearance. Whether you're heading to a social event or a business meeting, this sweater will keep you looking stylish and feeling comfortable.