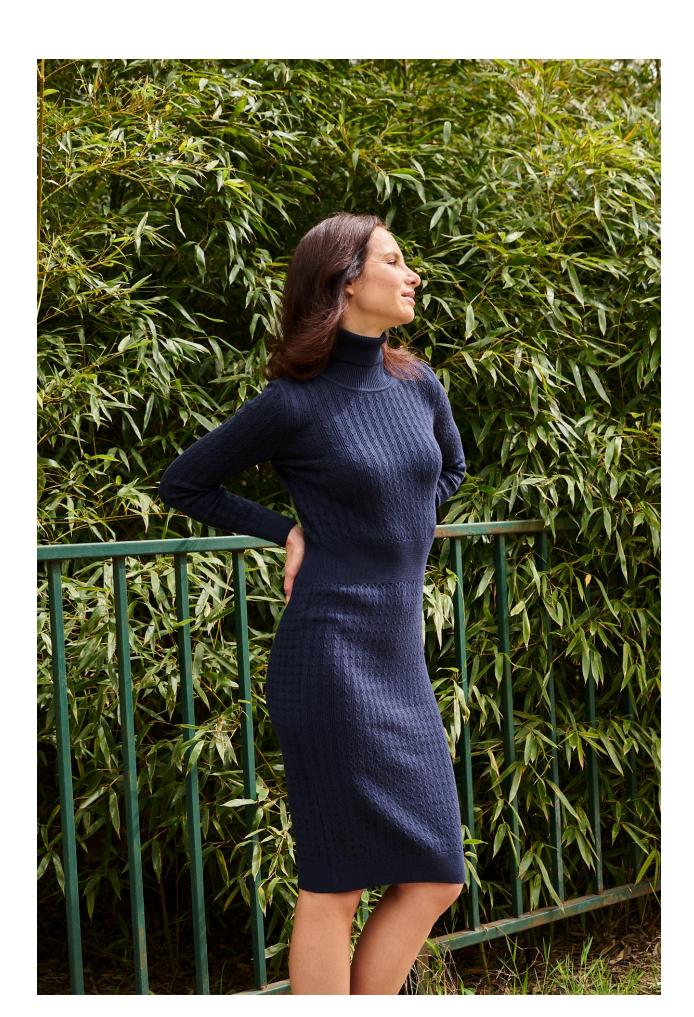

# Navy Cable Knit Turtleneck Dress

Elevate your style with our women's elegant knit dress, designed to offer both sophistication and comfort. This versatile piece is perfect for various occasions, providing a chic and polished look.

**Material**: Made from a high-quality blend of soft, breathable fibers, ensuring comfort and durability throughout the day.

**Design**: Features a refined cable knit pattern that adds texture and visual interest to the classic silhouette. The dress is designed to enhance your figure with its flattering fit.

**Fit**: Tailored to provide a form-fitting silhouette that flatters your curves while allowing for ease of movement.

**Neckline**: High turtleneck design that offers additional warmth and a sophisticated look.

**Color**: Available in a deep navy blue shade, adding a touch of elegance and versatility to your wardrobe.

**Care**: Easy to care for – machine washable and designed to maintain its shape and quality over time.

This elegant knit dress is perfect for dressing up or down. Pair it with heels for a sophisticated evening look, or with boots for a more casual, stylish outfit. Whether you're attending a formal event, a business meeting, or enjoying a night out, this dress will keep you looking chic and feeling comfortable.